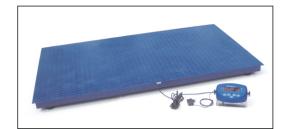

## **Applications:**

- Robust platform scale for most varied use, like pallets, big bags, containers, animals etc.
- Universal floor scale for farmers

# **Technical details platform:**

- Sturdy tubular construction with safety plate
- 4 shear beam load cells, protection class IP67
- 4 adjustable feet, total height 100 to 120 mm
- Junction box, accessible via maintenance cover
- 6 m cable to the weighing device
- Approvable variants on request

| platform  | rated load         | load cells |
|-----------|--------------------|------------|
| 1x1.2 m   | 2000 kg<br>4400 lb | 4x1 t      |
| 1.2x1.5 m | 2000 kg<br>4400 lb | 4x1 t      |
| 1.2x2 m   | 3000 kg<br>6600 lb | 4x1.5 t    |