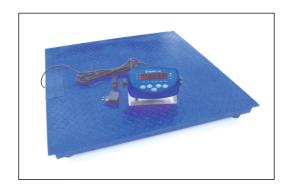

## **Applications:**

- Robust platform scale for most varied use, like pallets, big bags, containers, animals etc.
- Universal floor scale for farmers

# **Technical details platform:**

- Sturdy tubular construction with safety plate
- 4 shear beam load cells, protection class IP67
- 4 adjustable feet, total height 100 to 120 mm
- Junction box, accessible via maintenance cover
- 6 m cable to the weighing device
- Approvable variants on request

## Technical details weighing device XK3:

- Plastic housing with stainless steel bracket
- Size including bracket 275x100x165 mm
- 6-digit red LED display
- Height of digits: 20 mm
- Resolution 0.5 kg/lb
- Auto-zero or manual zero
- Animal weighing mode, energy saving mode, summing function, zero stabilisation
- External power supply 110/220 VAC, built-in battery
- RS-232 interface for external display or PC/PLC connection
- Weighing indicators with special functions on request