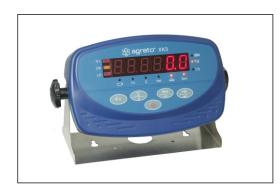

## Technical details weighing device XK3:

- Plastic housing with stainless steel bracket
- Size including bracket 275x100x165 mm
- 6-digit red LED display
- Height of digits: 20 mm
- Resolution 0.5 kg/lb
- Auto-zero or manual zero
- Animal weighing mode, energy saving mode, summing function, zero stabilisation
- External power supply 110/220 VAC, built-in battery
- RS-232 interface for external display or PC/PLC connection
- Weighing indicators with special functions on request